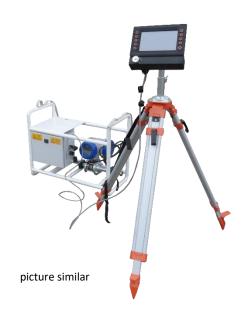

## **Application area:**

picture similar

Recording, storage and analyzing grouting data during grouting and injection work.

### **Equipment:**

- Base frame, portable
- ✓ Pressure sensor with thick-walled membrane
- ✓ Flow meter with actual flow indication
- ✓ Recording and control unit with spherical head clamping
- ✓ Measuring line
- ✓ Electrical control
- ✓ Tripod (70-150 cm)
- ✓ Evaluation software 1pc for operating system Windows 7, Windows 8
- ✓ USB-stick
- ✓ Operating manual and list of spare parts
- Software languages german/english