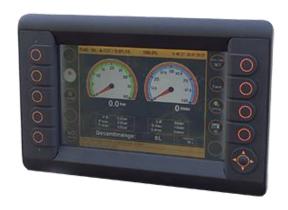

### **Equipment:**

- Base frame, portable
- ✓ Pressure sensor with thick-walled membrane
- ✓ Flow meter with actual flow indication
- ✓ Recording and control unit with spherical head clamping
- ✓ Measuring line
- ✓ Electrical control
- ✓ Tripod (70-150 cm)
- ✓ Evaluation software 1pc for operating system Windows 7, Windows 8
- ✓ USB-stick
- ✓ Operating manual and list of spare parts
- Software languages german/english